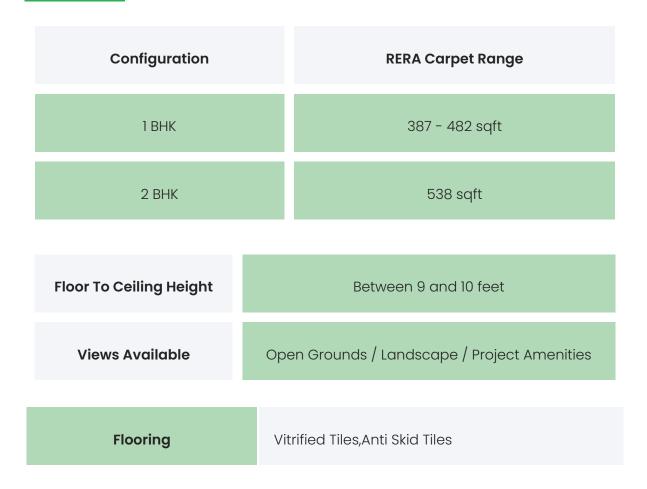

### FLAT INTERIORS

| Joinery, Fittings & Fixtures | Sanitary Fittings,Kitchen Platform,Light<br>Fittings,Stainless Steel Sink,Concealed copper<br>wiring,Electrical Sockets / Switch Boards |
|------------------------------|-----------------------------------------------------------------------------------------------------------------------------------------|
| Finishing                    | Luster Finish Paint,Anodized Aluminum / UPVC<br>Window Frames,Laminated flush doors,Double<br>glazed glass windows                      |
| HVAC Service                 | Split / Box A/C Provision                                                                                                               |
| Technology                   | NA                                                                                                                                      |
| White Goods                  | NA                                                                                                                                      |