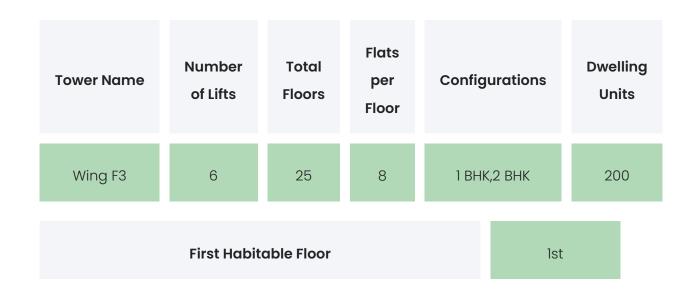

### BUILDING LAYOUT

#### Services & Safety

- **Security :** Maintenance Staff,Security System / CCTV,Intercom Facility,Security Staff,Earthquake Resistant Design
- Fire Safety: Sprinkler System, Fire cylinders
- Sanitation : The surrounding area is clean. No presence of nalas /slums /gutters /sewers
- Vertical Transportation : High Speed Elevators, Stretcher Lift